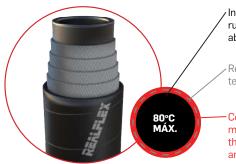

Inner Tube: black synthetic rubber tube that is highly abrasion resistant.

Reinforcement: high tensile textile braid.

Cover: smooth (wrapped) made from black rubber that is abrasion, weather and ozone resistant.

## **APPLICATION**

A hose especially developed for moist concrete transfer and pumping services in projects that require hoses with high abrasion resistance.

**END FITTINGS** 

R

TPRM TPFF TPFG TPEM

**TPC** 