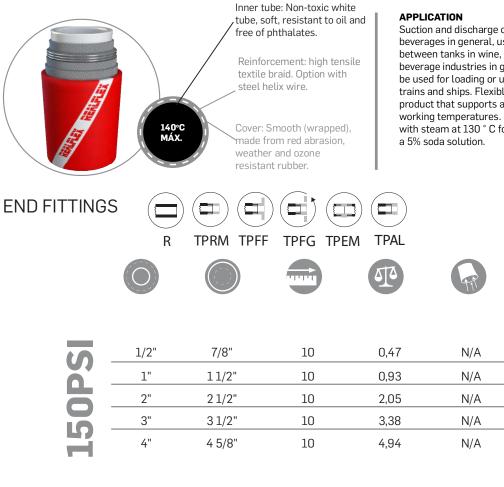

## **BREWFLEX**

|    | 1/2" | 7/8"   | 10 | 0,47 | N/A |  |
|----|------|--------|----|------|-----|--|
| 0  | 1"   | 11/2"  | 10 | 0,93 | N/A |  |
| 0  | 2"   | 2 1/2" | 10 | 2,05 | N/A |  |
| 5  | 3"   | 3 5/8" | 10 | 3,19 | N/A |  |
| Č, | 4"   | 4 5/8" | 10 | 3,88 | N/A |  |

Suction and discharge of wines, beers and beverages in general, used in the transfer between tanks in wine, breweries and beverage industries in general, and can also be used for loading or unloading trucks, trains and ships. Flexible, user-friendly product that supports a wide range of working temperatures. It can be sterilized with steam at 130 ° C for 30 minutes or with