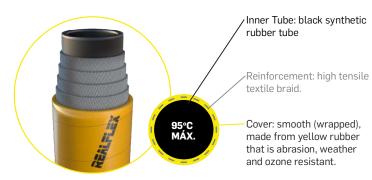

## APPLICATION

Hose for compressed air in severe applications such as for the mining, oil, steelmaking and civil construction industries. Despite being robust, it is a lightweight and flexible product that is easy to handle. It supports peaks of up to 120 °C.