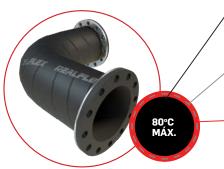

## **CURVE MINERALFLEX HD**

Inner Tube: natural rubber tube that is highly abrasion and tear resistant.

Reinforcement: high tensile textile braid with steel helix wire

- Cover: smooth (wrapped), made from black rubber that is abrasion, weather, ozone, saltwater and ultraviolet ray resistant.

## **APPLICATION**

Curve used in mines and ore processing plants due to its high abrasion resistance and low friction coefficient. It replaces metallic curves with added advantages, since it has a prolonged useful life and reduces the localized cargo loss, further serving as an anti-vibration connection. Available only with full-face end fittings.