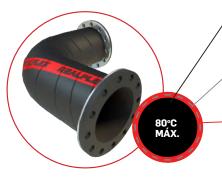

## **CURVE MINERALFLEX**

Inner Tube: natural rubber tube that is highly abrasion and tear resistant.

Reinforcement: high tensile textile braid with steel helix wire

Cover: smooth (wrapped), made form black rubber that is abrasion, weather, ozone, saltwater and ultraviolet ray resistant with a red continuous transfer label.

## APPLICATION

Curve used in mines and ore processing plants due to its high abrasion resistance and low friction coefficient. High-tech construction system, guaranteeing full efficiency during the application. Available only with full-face end fittings.