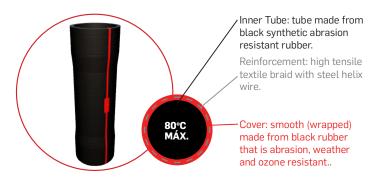

## DRAGAFLEX

ΒA

Ρ

R

**END FITTINGS** 

## APPLICATION

Recommended for heavy services such as a flexible connection during suction and along the discharge line in prospecting, quarries, mines and desilting of ports and channels. Metallic end fittings not available for this product OBS: External diameters of the table