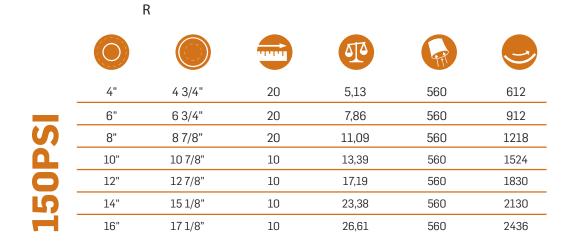

## **EXAUSTFLEX FVBACH**



END FITTINGS

## /Inner Tube: black synthetic rubber tube.

Reinforcement: high tensile textile braid with steel wire / helix.

Covering: corrugated cover made from vulcanized Fiberglass fabric and synthetic flame-retardant orange rubber that is resistant to an external maximum temperature of 550°C

## APPLICATION

Recommended for transporting hot air and gas exhaustion, powders and suspended abrasive particles or air exhaustion for the chilling of electromagnetic inductors during services requiring a lightweight and flexible hose together with resistance to heat caused by irradiation, direct flames and splashes of incandescent materials.