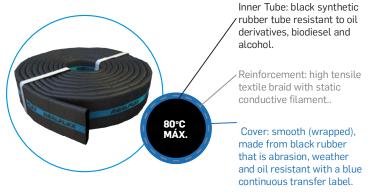

## APPLICATION

Flat rubber hose recommended for oil derivative transfer and discharge services, covering a variety of fuels, such as: gasoline, alcohol, biodiesel and diesel oil, among others. Excellent for applications requiring a lightweight and flexible hose. Full-face end fittings not available for this product.