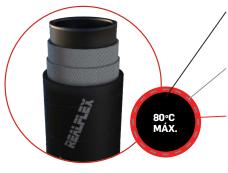

## **JATOFLEX**

nner Tube: black synthetic rubber tube that is abrasion resistant and anti-static

Reinforcement: high tensile textile braid.

Cover: smooth (wrapped), made from abrasion, weather and ozone resistant black rubber with a red continuous transfer label.

## **APPLICATION**

For less demanding services requiring compressed air blasting of sand, steel shot and glass spheres in applications that are not highly severe, where the working pressure does not exceed 8 kgf/cm².