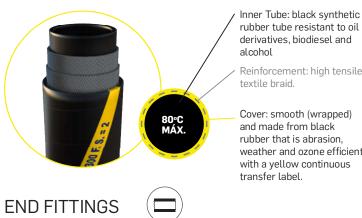

## **MULTIFLEX**

R

## rubber tube resistant to oil derivatives, biodiesel and

Reinforcement: high tensile

Cover: smooth (wrapped) and made from black rubber that is abrasion, weather and ozone efficient with a yellow continuous