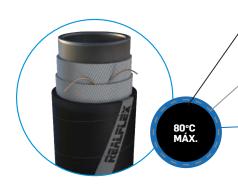

## RIGFLEX DISCHARGE

Inner Tube: tube made from black synthetic rubber resistant to oils and bulk material in general

Reinforcement: high tensile textile braid with static conductive filament...

Cover: smooth (wrapped), made from black rubber that is oil, abrasion, ozone and weather resistant with a blue continuous transfer label.

## APPLICATION

Recommended for the discharge of a wide variety of fluids and solids on oil rigs, and for supply between boats and offshore platforms. Traction resistant: 4 tons

**END FITTINGS** 

BA NPL NFG NFF NRM TPRM TPFF TPFG TPEM