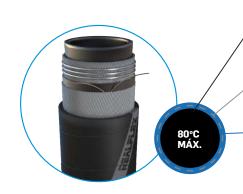

## RIGFLEX SUCTION AND DISCHARGE

Inner Tube: tube made from black synthetic rubber resistant to oils and bulk material in general.

Reinforcement: high tensile textile braid with a steel helix wire and static conductive filament..

Cover: smooth (wrapped), made from black rubber that is oil, abrasion, ozone and weather resistant with a blue continuous transfer label.

## **APPLICATION**

Recommended for the suction and discharge of a wide variety of fluids and solids on oil rigs, for supply between boats and offshore platforms. Traction resistant: 4 tons

**END FITTINGS** 