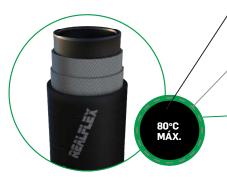

## **SCARFING**

Inner Tube: synthetic rubber tube resistant to oxygen and acetylene

Reinforcement: high tensile textile braid.

Covering: micro-perforated and smooth, made from black rubber that is resistant to abrasion, weather and ozone. Covering option made from vulcanized fiberglass fabric and flame-retardant orange synthetic rubber that is resistant to a maximum external temperature of