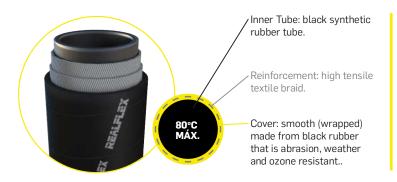

## **APPLICATION**

For industrial radiators. In industry, it can also be used in not highly severe conditions in which the working pressure does not exceed 1 kgf/cm<sup>2</sup>.

**END FITTINGS** 





| 5 |   |    |
|---|---|----|
|   | R | BA |

| 7        |   |  |
|----------|---|--|
| <u> </u> |   |  |
| -        | ) |  |

|        |        | 11111 | 474  |     |     |
|--------|--------|-------|------|-----|-----|
| 3/8"   | 7/8"   | 20    | 0,45 | N/A | N/A |
| 1/2"   | 1 1/8" | 20    | 0,54 | N/A | N/A |
| 5/8"   | 1 1/4" | 20    | 0,63 | N/A | N/A |
| 3/4"   | 1 3/8" | 20    | 0,72 | N/A | N/A |
| 7/8"   | 1 1/2" | 20    | 0,80 | N/A | N/A |
| 1"     | 15/8"  | 20    | 0,96 | N/A | N/A |
| 1 1/8" | 1 3/4" | 20    | 1,02 | N/A | N/A |
| 1 1/4" | 17/8"  | 20    | 1,05 | N/A | N/A